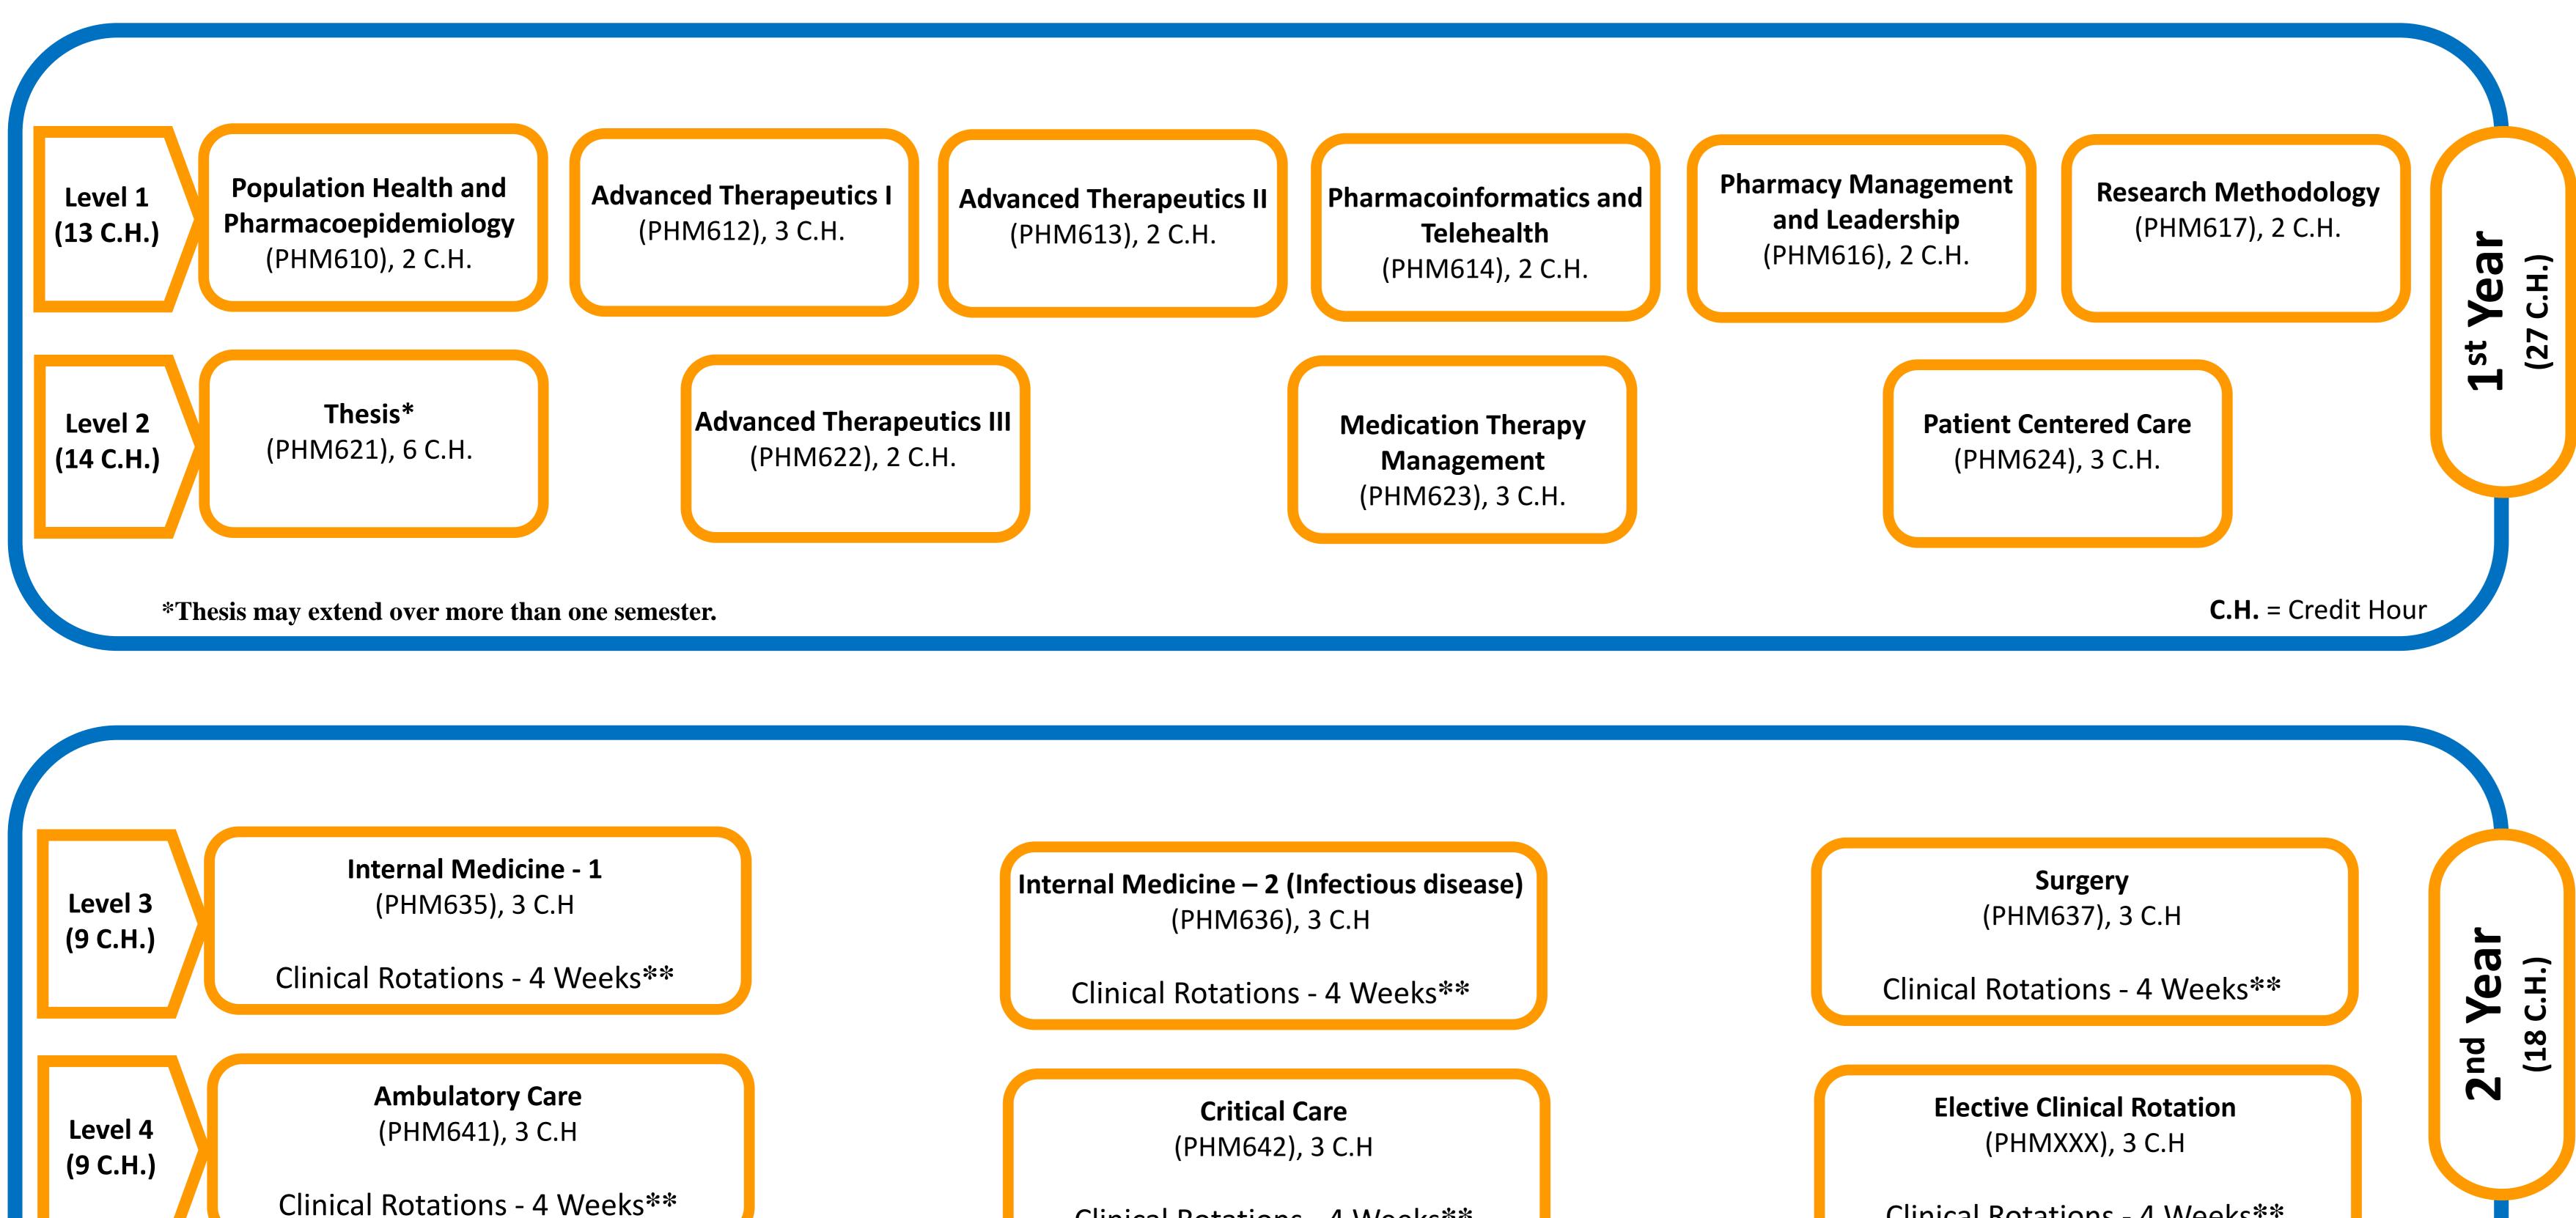

## **MSc in Clinical Pharmacy** Study Plan Flowchart

Clinical Rotations - 4 Weeks\*\*

Clinical Rotations - 4 Weeks\*\*

**C.H.** = Credit Hour

Accredited by the Commission for Academic Accreditation (CAA), Ministry of Education, UAE

## **College of Pharmacy & Health Sciences Department of Clinical Sciences**

**\*\***Students have to successfully complete semesters 1& 2 to be eligible for the clinical rotations

## **Total Credit Hours** 45 C.H.

**Obligatory Courses** (42 C.H.)

**Elective Course** (3 C.H.)

## Elective **Clinical Rotation**

Student can select one rotation from the following:

- Nephrology (PHM643)
- Pediatrics (PHM644)
- Pain Management (PHM645)
- Drug Information (PHM646)
- Community Pharmacy (PHM647)
- Pharmacy Administration (PHM648)